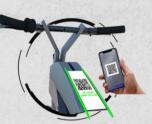

### Project Feature 2

(Foreign) The way to use it. First, we need to take the phone to scan the QR Code on the bike and then enter Passport ID and visa account. After filling in your personal information, you can use the bike and money in your VISA account will be deducted, according to the time you used the