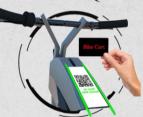

### Project Feature 2

(Foreign) The way to use it. First, we need to take the phone to scan the QR Code on the bike and then enter Passport ID and visa account. After filling in your personal information, you can use the bike and money in your VISA account will be deducted, according to the time you used the

(National guests) The way to use it. First, we need to have a personal card with money in it to scan the motorcycle to use. After using the electric bike, you need to get the bike back to the parking zone and using card scan card to disconnect the system.