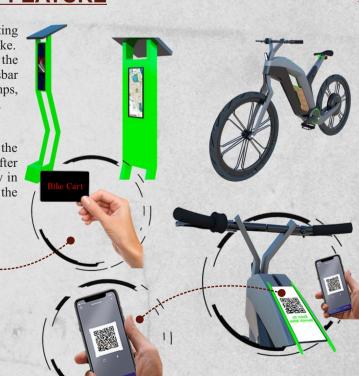

### 5. PROJECT FEATURE

### Project Feature 1

The use of solar energy is an important part of the process of converting lar energy into electricity to supply bike Parking and electric motorbike

The way in the conversion process is that the solar panel absorbs the sun light and generate it to electricity, then this energy sent to the busbar and then it has a role in the local power distribution, such as (WI-FI, lamps, electric bike, USB-C, LED display) and finally we can use it to function.

### Project Feature 2

(Foreign) The way to use it. First, we need to take the phone to scan the QR Code on the bike and then enter Passport ID and visa account. After filling in your personal information, you can use the bike and money in your VISA account will be deducted, according to the time you used the

(National guests) The way to use it. First, we need to have a personal card with money in it to scan the motorcycle to use. After using the electric bike, you need to get the bike back to the parking zone and using card scan card to disconnect the system.